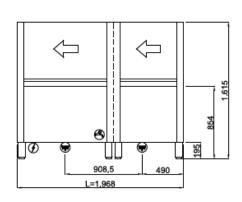

400V3N+T 23,20kW (CABLE NOT PROVIDED)

G 3/4" M 55°C L=1500

Ø1"1/2 M L=1500

| STANDARD EQUIPMENT                      |                             |
|-----------------------------------------|-----------------------------|
| Basket for glasses dim.500x500x100mm    | 1                           |
| Basket for 18 dishes dim.500x500x100mm  | 2                           |
| DISHWASHERS FEATURES TUNNEL LINE TM3010 |                             |
| Dimensions - (mm) L - P - H             | 1968x770x1615h mm           |
| Basket dimensions                       | 500x500 mm                  |
| n° baskets/hour                         | 210/110                     |
| Passage height max (cm)                 | 450 mm                      |
| Total power input                       | 30 kW (50°C) - 45 kW (15°C) |
| Standard input voltage                  | 400V3N - 50 Hz              |
| PRE-WASHING                             |                             |
| Tank capacity (It)                      | 70 lt                       |
| Washing pump                            | 1,5 kW - 2 Hp               |
| WASHING                                 |                             |
| Washing pump                            | 1,5 kW - 2 Hp               |
| Tank heating element (kW)               | 10,5 kW                     |
| FINAL RINSING                           |                             |
| Boiler heating element (kW)             | 15,5 kW                     |
| Water consumption                       | 300 lt/h                    |
| Inlet water temperature (°C)            | +50°C                       |
| Minimum water pressure (BAR)            | 1,5 bar                     |
| Water hardness (°f)                     | 7°f - 10°f                  |
| STANDARD EQUIPMENT                      |                             |
| Basket for glasses dim.500x500x100mm    | 1                           |
| Basket for 18 dishes dim.500x500x100mm  | 2                           |
| 4 division cutlery insert               | 1                           |
| Basket for glasses dim.500x500x100mm    | 1                           |
| Basket for 18 dishes dim.500x500x100mm  | 2                           |
| OPTIONAL                                |                             |
| Pressure reducer with pressure gauge    | •                           |
| Corner pre-washing system               | •                           |
| Corner dryer unit                       | •                           |
| Option extra power 9,5 Kw               | •                           |
| Steam condensate module                 | •                           |
| Steam extractor with fan                | •                           |
|                                         |                             |