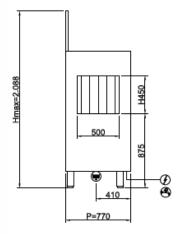

400V3N+T 23,20kW (CABLE NOT PROVIDED)

G 3/4" M 55°C L=1500

Ø1"1/2 M L=1500

| STANDARD EQUIPMENT                      |                             |
|-----------------------------------------|-----------------------------|
| Basket for glasses dim.500x500x100mm    | 1                           |
| Basket for 18 dishes dim.500x500x100mm  | 2                           |
| DISHWASHERS FEATURES TUNNEL LINE TM3010 |                             |
| Dimensions - (mm) L - P - H             | 1968x770x1615h mm           |
| Basket dimensions                       | 500x500 mm                  |
| n° baskets/hour                         | 210/110                     |
| Passage height max (cm)                 | 450 mm                      |
| Total power input                       | 30 kW (50°C) - 45 kW (15°C) |
| Standard input voltage                  | 400V3N - 50 Hz              |
| PRE-WASHING                             |                             |
| Tank capacity (It)                      | 70 lt                       |
| Washing pump                            | 1,5 kW - 2 Hp               |
| WASHING                                 |                             |
| Washing pump                            | 1,5 kW - 2 Hp               |
| Tank heating element (kW)               | 10,5 kW                     |
| FINAL RINSING                           |                             |
| Boiler heating element (kW)             | 15,5 kW                     |
| Water consumption                       | 300 lt/h                    |
| Inlet water temperature (°C)            | +50°C                       |
| Minimum water pressure (BAR)            | 1,5 bar                     |
| Water hardness (°f)                     | 7°f - 10°f                  |
| STANDARD EQUIPMENT                      |                             |
| Basket for glasses dim.500x500x100mm    | 1                           |
| Basket for 18 dishes dim.500x500x100mm  | 2                           |
| 4 division cutlery insert               | 1                           |
| Basket for glasses dim.500x500x100mm    | 1                           |
| Basket for 18 dishes dim.500x500x100mm  | 2                           |
| OPTIONAL                                |                             |
| Pressure reducer with pressure gauge    | •                           |
| Corner pre-washing system               | •                           |
| Corner dryer unit                       | •                           |
| Option extra power 9,5 Kw               | •                           |
| Steam condensate module                 | •                           |
| Steam extractor with fan                | •                           |
|                                         |                             |