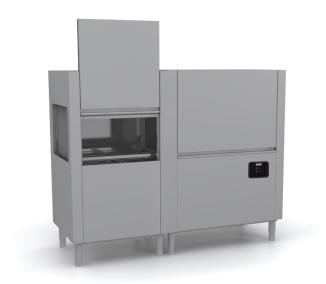

## **Tunnel TM3010**

TYPE Rack conveyor

dishwashers

LINE TUNNEL LINE

**BASKET** 500x500

**SIZE** 1968x770x1615h mm

The TUNNEL Line has been designed to meet the needs of every customer, thanks to the various accessories installable, combining large workloads and optimising spaces available, simplifying operator work and reducing consumption. The models of this line are equipped with a double filtration system that retains all residues, whereas the vertical wash pumps and stainless steel wash arms ensure great performance. TUNNEL is also equipped with counterbalanced doors with double wall and anti-fall system and rounded moulded tanks.

The range (with standard installed break-tank), is equipped with integrated pre-wash to remove even the more difficult impurities, combining efficiency and reduced water consumption. Electricity and water consumption adapts to the productivity required to constantly optimise costs as needed. The double flow wash pump ensures great pressure even against stubborn dirt, while the pre-wash deals with larger residues, gathering them into a drawer filter that is easy to empty. The drying area uses the low temperature air to gently treat even the most sensitive dishes. The 450 mm useful opening allows the introduction of a wide range of dishes, dough trays, baking trays pots and various utensils.