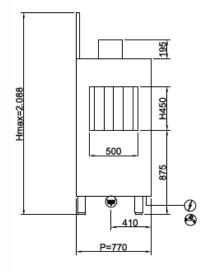

400V3N+T 24,40kW (CABLE NOT PROVIDED)

G 3/4" M B: 55°C B1: 10°C L=1500"

Ø1"1/2 M L=1500

| STANDARD EQUIPMENT                         |                   |
|--------------------------------------------|-------------------|
| Basket for glasses dim.500x500x100mm       | 1                 |
| Basket for 18 dishes dim.500x500x100mm     | 2                 |
| DISHWASHERS FEATURES TUNNEL LINE TM1110    |                   |
| Dimensions - (mm) L - P - H                | 1150x770x1810h mm |
| Basket dimensions                          | 500x500 mm        |
| n° baskets/hour                            | 120/60            |
| Passage height max (cm)                    | 450 mm            |
| Total power input                          | 24,7 kW (15°C)    |
| Standard input voltage                     | 400V3N - 50 Hz    |
| WASHING                                    |                   |
| Tank capacity (It)                         | 70 lt             |
| Washing pump                               | 1,5 kW - 2 hp     |
| Tank heating element (kW)                  | 10,5 kW           |
| FINAL RINSING                              |                   |
| Boiler heating element (kW)                | 12 kW             |
| Water consumption                          | 150 lt/h          |
| Inlet water temperature (°C)               | +15°C             |
| Minimum water pressure (BAR)               | 2 bar             |
| Water hardness (°f)                        | 7°f - 10°f        |
| RECUPERATORE_TERMICO_CALORE                |                   |
| Exhauster                                  | 0,2 kW            |
| Air capacity                               | 70 m3/h           |
| STANDARD EQUIPMENT                         |                   |
| Basket for glasses dim.500x500x100mm       | 1                 |
| Basket for 18 dishes dim.500x500x100mm     | 2                 |
| 4 division cutlery insert                  | 1                 |
| Basket for glasses dim.500x500x100mm       | 1                 |
| Basket for 18 dishes dim.500x500x100mm     | 2                 |
| OPTIONAL                                   |                   |
| Pressure reducer with pressure gauge       | •                 |
| Break-Tank and 200W rinse pump             | •                 |
| Corner dryer unit                          | •                 |
| Option extra power 9,5 Kw                  | •                 |
| Internal detergent & rinse-aid dosing unit | •                 |
|                                            |                   |