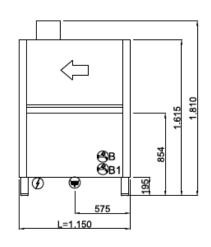

400V3N+T 24,40kW (CABLE NOT PROVIDED)

G 3/4" M B: 55°C B1: 10°C L=1500"

Ø1"1/2 M L=1500

| STANDARD EQUIPMENT                         |                   |
|--------------------------------------------|-------------------|
| Basket for glasses dim.500x500x100mm       | 1                 |
| Basket for 18 dishes dim.500x500x100mm     | 2                 |
| DISHWASHERS FEATURES TUNNEL LINE TM1110    |                   |
| Dimensions - (mm) L - P - H                | 1150x770x1810h mm |
| Basket dimensions                          | 500x500 mm        |
| n° baskets/hour                            | 120/60            |
| Passage height max (cm)                    | 450 mm            |
| Total power input                          | 24,7 kW (15°C)    |
| Standard input voltage                     | 400V3N - 50 Hz    |
| WASHING                                    |                   |
| Tank capacity (It)                         | 70 lt             |
| Washing pump                               | 1,5 kW - 2 hp     |
| Tank heating element (kW)                  | 10,5 kW           |
| FINAL RINSING                              |                   |
| Boiler heating element (kW)                | 12 kW             |
| Water consumption                          | 150 lt/h          |
| Inlet water temperature (°C)               | +15°C             |
| Minimum water pressure (BAR)               | 2 bar             |
| Water hardness (°f)                        | 7°f - 10°f        |
| RECUPERATORE_TERMICO_CALORE                |                   |
| Exhauster                                  | 0,2 kW            |
| Air capacity                               | 70 m3/h           |
| STANDARD EQUIPMENT                         |                   |
| Basket for glasses dim.500x500x100mm       | 1                 |
| Basket for 18 dishes dim.500x500x100mm     | 2                 |
| 4 division cutlery insert                  | 1                 |
| Basket for glasses dim.500x500x100mm       | 1                 |
| Basket for 18 dishes dim.500x500x100mm     | 2                 |
| OPTIONAL                                   |                   |
| Pressure reducer with pressure gauge       | •                 |
| Break-Tank and 200W rinse pump             | •                 |
| Corner dryer unit                          | •                 |
| Option extra power 9,5 Kw                  | •                 |
| Internal detergent & rinse-aid dosing unit | •                 |
|                                            |                   |