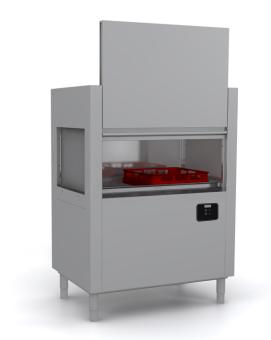

## **Tunnel TM1110**

**TYPE** Rack conveyor

dishwashers

LINE **TUNNEL LINE** 

**BASKET** 500x500

SIZE 1150x770x1810h mm

The TUNNEL Line has been designed to meet the needs of every customer, thanks to the various accessories installable, combining large workloads and optimising spaces available, simplifying operator work and reducing consumption. The models of this line are equipped with a double filtration system that retains all residues, whereas the vertical wash pumps and stainless steel wash arms ensure great performance. TUNNEL is also equipped with counterbalanced doors with double wall and anti-fall system and rounded moulded tanks.